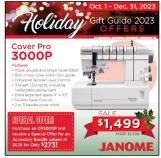

9,499.95                    | \$10,799.90    | \$11,299.90    | \$11,699.90    | \$12,799.90                   | \$13,999.90                    |
| Q'nique 21X<br>Elite | <b>\$8,499</b><br>\$11,499.95 | N/A            | N/A            | N/A            | <b>\$9,998</b><br>\$14,799.90 | <b>\$10,998</b><br>\$15,999.90 |

### + 30% Off Quilter's Creative Touch 6

QCT6

**QCT6** Plus

QCT6 Pro

**QCT6** Gold

**\$2,449.96**Normally: \$3,499.95

\$3,849.96

**\$5,249.96** *Normally:* \$7,499.95

**\$139.96**Normally: \$199.95

**SAVE OVER \$1,000** 

*Normally:* \$5,499.95 **SAVE OVER \$1,600** 

**SAVE OVER \$2,200** 

**SAVE \$60** 

promotions on new purchases only

CONTACT YOUR LOCAL DEALER OR US AT: (800) 264-0644 • GRACEFRAME.COM



Valid October 6 - 27







## **JANOME**

































#### Valid October 1 - 31

# PFAFF







**Arrow/Kangaroo** 

Oct 1-31



















screen cap at 125%