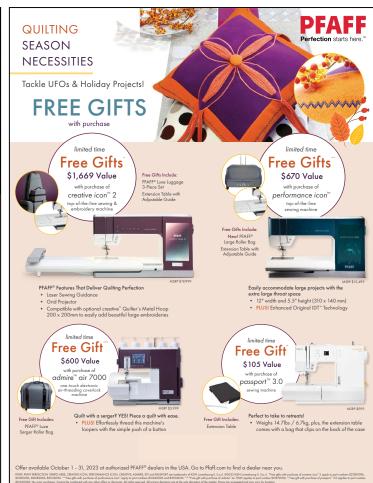

90    | \$11,699.90    | \$12,799.90                   | \$13,999.90                    |
| Q'nique 21X<br>Elite | <b>\$8,499</b><br>\$11,499.95 | N/A            | N/A            | N/A            | <b>\$9,998</b><br>\$14,799.90 | <b>\$10,998</b><br>\$15,999.90 |

### + 30% Off Quilter's Creative Touch 6

QCT6

**QCT6** Plus

QCT6 Pro

**QCT6** Gold

**\$2,449.96**Normally: \$3,499.95

\$3,849.96

**\$5,249.96** *Normally:* \$7,499.95

**\$139.96**Normally: \$199.95

**SAVE OVER \$1,000** 

*Normally:* \$5,499.95 **SAVE OVER \$1,600** 

**SAVE OVER \$2,200** 

**SAVE \$60** 

promotions on new purchases only

CONTACT YOUR LOCAL DEALER OR US AT: (800) 264-0644 • GRACEFRAME.COM



Valid October 6 - 27







## **JANOME**

































#### Valid October 1 - 31

# PFAFF







**Arrow/Kangaroo** 

Oct 1-31



















screen cap at 125%