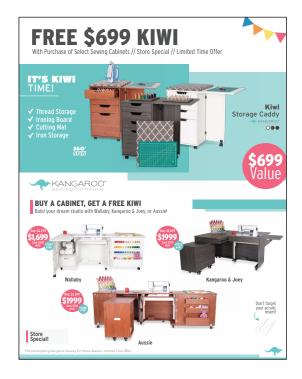

| \$13,999.90                    |
| Q'nique 21X<br>Elite | <b>\$8,499</b><br>\$11,499.95 | N/A            | N/A            | N/A            | <b>\$9,998</b><br>\$14,799.90 | <b>\$10,998</b><br>\$15,999.90 |

### + 30% Off Quilter's Creative Touch 6

QCT6

**QCT6** Plus

QCT6 Pro

**QCT6** Gold

**\$2,449.96**Normally: \$3,499.95

\$3,849.96

**\$5,249.96** *Normally:* \$7,499.95

**\$139.96**Normally: \$199.95

**SAVE OVER \$1,000** 

*Normally:* \$5,499.95 **SAVE OVER \$1,600** 

**SAVE OVER \$2,200** 

**SAVE \$60** 

promotions on new purchases only

CONTACT YOUR LOCAL DEALER OR US AT: (800) 264-0644 • GRACEFRAME.COM



Valid October 6 - 27







## **JANOME**

































#### Valid October 1 - 31

# PFAFF







**Arrow/Kangaroo** 

Oct 1-31



















screen cap at 125%